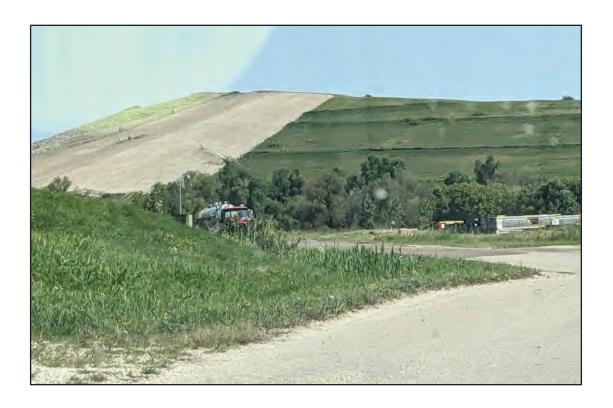

Clay placement over plastic barriers, East slopes of Phase 3

Phase 4 placing waste in Northeast corner

Phase 4 placing waste in Northeast corner

Phase 4 viewed from the Northeast

Screening berm along Highway D