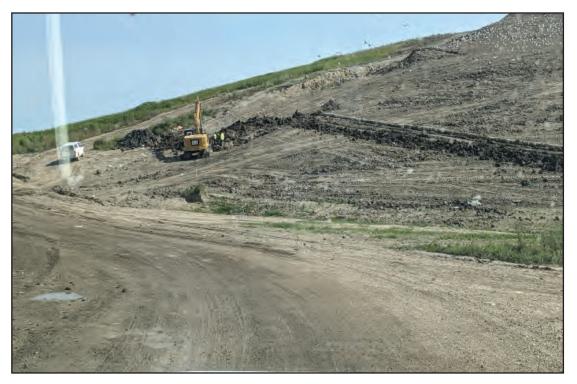

Gas work in new cap project

Screening berm along Highway D

Previously finished cap construction

New cap construction up against finished cap

Compactor dealing with empty boxes to incorporate into waste mass