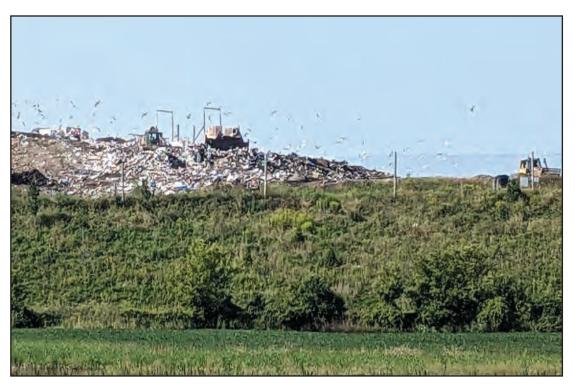

Clay placement over plastic barriers, East slopes of Phase 3

Phase 4 placing waste in Northeast corner

Phase 4 placing waste in Northeast corner

Phase 4 viewed from the Northeast

Screening berm along Highway D

Cap cover soils over plastic cover

Staging area in Southeast corner of Phase 4

Working face between tipping trucks

Tipper active in Northeast corner of Phase 4

Active area in Phase 4. Stockpiled wood waste and auto-fluff