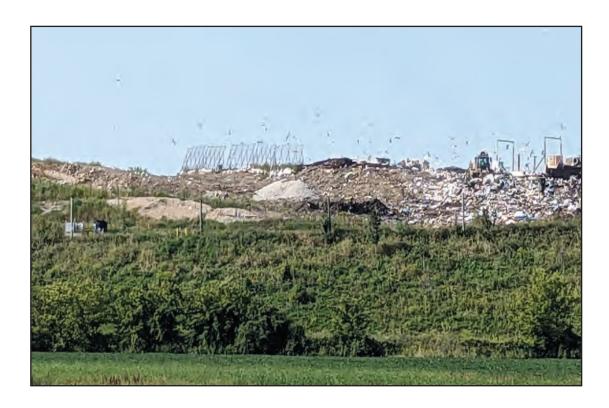

Clay placement over plastic barriers, East slopes of Phase 3

Phase 4 placing waste in Northeast corner

Phase 4 placing waste in Northeast corner

Phase 4 viewed from the Northeast

Screening berm along Highway D

Cap cover soils over plastic cover

Staging area in Southeast corner of Phase 4

Working face between tipping trucks

Tipper active in Northeast corner of Phase 4

Active area in Phase 4. Stockpiled wood waste and auto-fluff