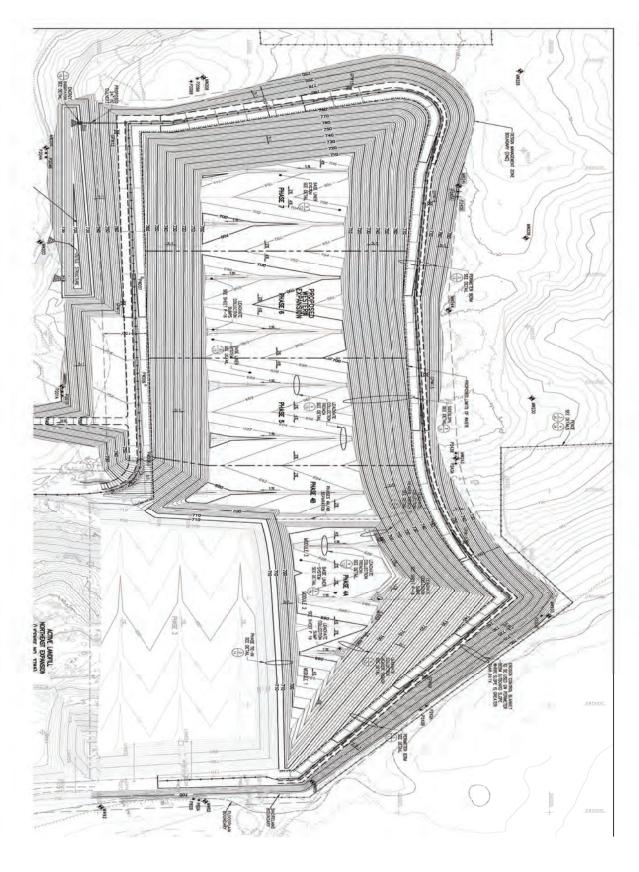

br>Auditor's Printed Name: |                            | Date: 2024.08.22 11:00:13 -05'00'    |       |
| Management Signature:                           | <b>Michael Buxbau</b>      | Digitally signed by Michael  Buxbaum | Date: |
| Management innea Name.                          | ·                          | Dato: 2021:00:22 11:01:11 00 00      |       |
| ISA Principal Signature                         |                            |                                      | Date: |
| 33                                              |                            |                                      |       |
|                                                 |                            |                                      |       |

### WMWI – Pheasant Run Security Landfill SITE MAP





#### WMWI – Pheasant Run Landfill LANDFILL CONSTRUCTION AUDIT FORM Town of Paris PROJECT NO. 1115

| MAJOR I<br>No. |                            | DATE August 22, 2024 |                    |            |             |        |           |
|----------------|----------------------------|----------------------|--------------------|------------|-------------|--------|-----------|
|                |                            |                      |                    |            |             |        |           |
|                | EQUIPMENT USED IN C        | CONSTRUCT            | ION OPERAT         | ZNOI       |             |        |           |
|                | DESCRIPTION                | Rented               | Contracted         | No.        | DESCRIPTION | Rented | Contracte |