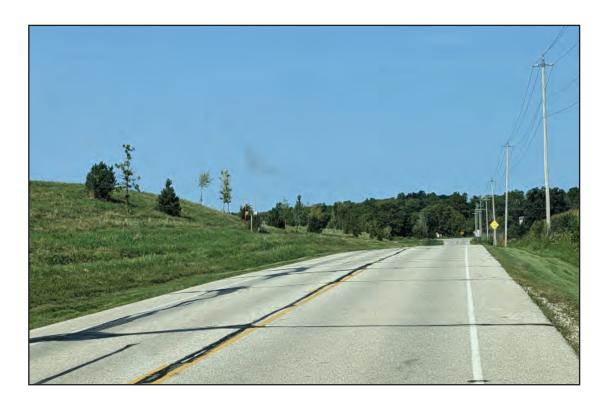

Clay placement over plastic barriers, East slopes of Phase 3

Phase 4 placing waste in Northeast corner

Phase 4 placing waste in Northeast corner

Phase 4 viewed from the Northeast

Screening berm along Highway D