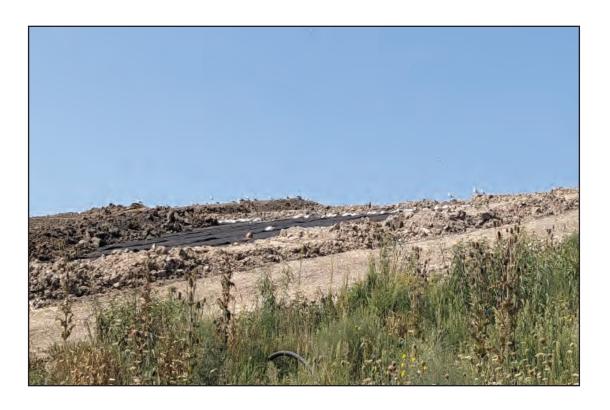

Gas work in new cap project

Screening berm along Highway D

Previously finished cap construction

New cap construction up against finished cap

Compactor dealing with empty boxes to incorporate into waste mass