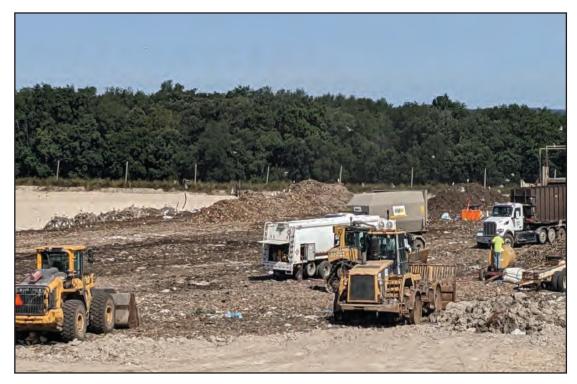

Cap cover soils over plastic cover

Staging area in Southeast corner of Phase 4

Working face between tipping trucks

Tipper active in Northeast corner of Phase 4

Active area in Phase 4. Stockpiled wood waste and auto-fluff