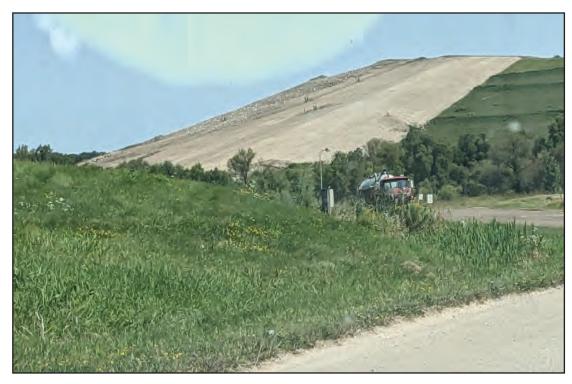

Clay placement over plastic barriers, East slopes of Phase 3

Phase 4 placing waste in Northeast corner

Phase 4 placing waste in Northeast corner

Phase 4 viewed from the Northeast

Screening berm along Highway D