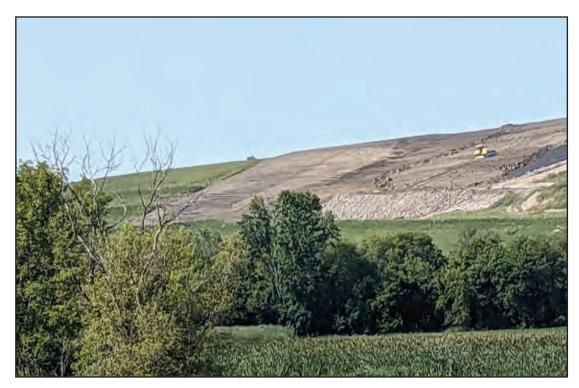

Clay placement over plastic barriers, East slopes of Phase 3

Phase 4 placing waste in Northeast corner

Phase 4 placing waste in Northeast corner

Phase 4 viewed from the Northeast

Screening berm along Highway D