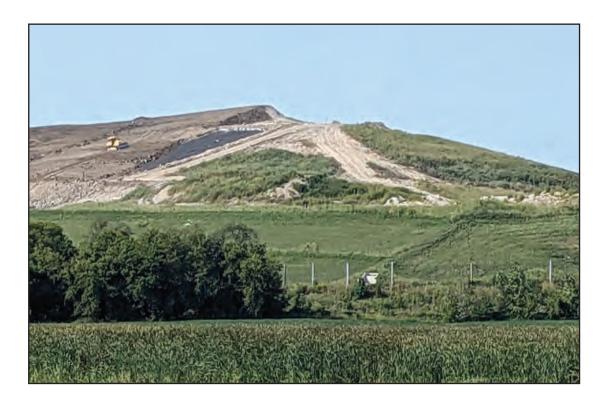

# WMWI PHEASANT RUN LANDFILL / TOWN OF PARIS AUDIT PHOTOS

PROJECT NO. 1155

Dozer spreading first lift of soil over plastic cap material, Phase 3 East slopes

Clay placement over plastic barriers, East slope of Phase 3

Clay placement over plastic barriers, East slopes of Phase 3

Phase 4 placing waste in Northeast corner

Phase 4 placing waste in Northeast corner

Phase 4 viewed from the Northeast

Screening berm along Highway D