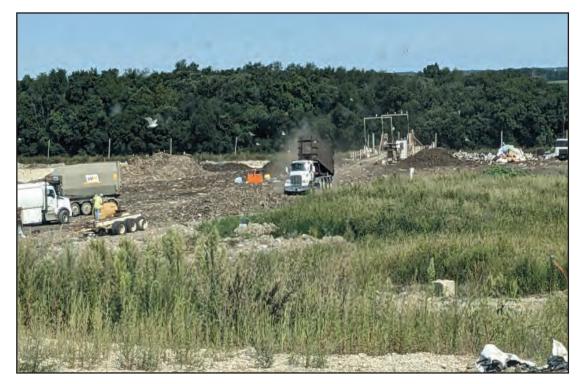

Clay placement over plastic barriers, East slopes of Phase 3

Phase 4 placing waste in Northeast corner

Phase 4 placing waste in Northeast corner

Phase 4 viewed from the Northeast

Screening berm along Highway D

Cap cover soils over plastic cover

Staging area in Southeast corner of Phase 4

Working face between tipping trucks

Tipper active in Northeast corner of Phase 4

Active area in Phase 4. Stockpiled wood waste and auto-fluff