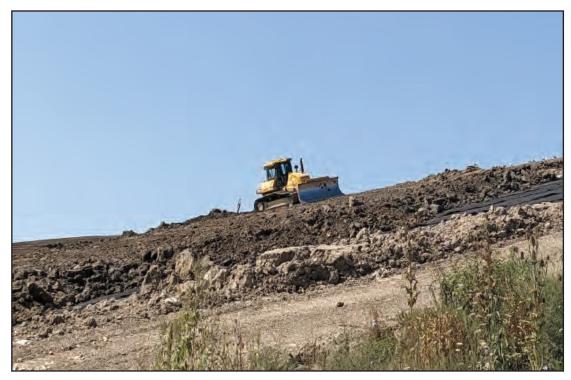

# WMWI PHEASANT RUN LANDFILL / TOWN OF PARIS AUDIT PHOTOS

PROJECT NO. 1155

Dozer spreading first lift of soil over plastic cap material, Phase 3 East slopes

Clay placement over plastic barriers, East slope of Phase 3