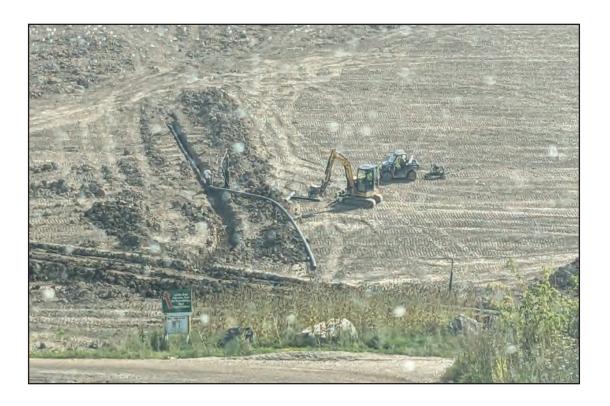

Gas work in new cap project

Screening berm along Highway D

Previously finished cap construction

New cap construction up against finished cap

Compactor dealing with empty boxes to incorporate into waste mass

Header for gas collection in cap construction

Header for gas collection in cap construction

Header for gas collection in cap construction

First lift of soil over plastic cap placement

First lift of soil over plastic cap placement