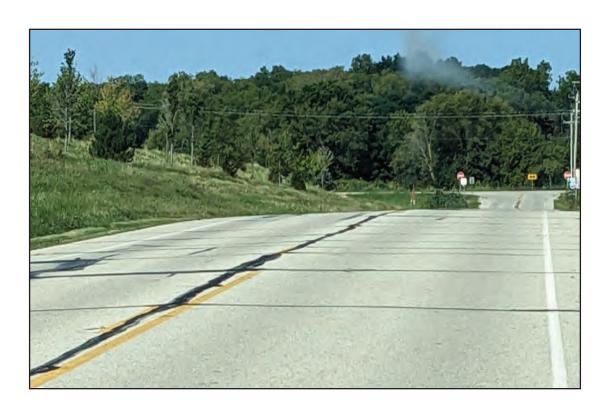

## WMWI – PHEASANT RUN LANDFILL

| DAT      |                          | site Oppen    |                 | Close  |         | TIME | 9:43 A    | M          |
|----------|--------------------------|---------------|-----------------|--------|---------|------|-----------|------------|
| PREVIOL  | JS DATE:                 | July 29, 2024 |                 | Comple | eted [x | (    |           |            |
| WEATHE   | R Clear, sunny, very     | dry           |                 |        |         | WIND | S 5 to 10 |            |
| TEMP     | Maximum 75               | -             | Minimum<br>-    | 75     | °F      | B.P. |           |            |
| MAJOR    | EQUIPMENT USED IN        | LANDFILL OF   | erations        |        |         |      |           |            |
| No.      | DESCRIPTION              | Rented        | Contracted      | No.    | DESCRIP | TION | Rented    | Contracted |
| 1        | Trailer Tipper           |               |                 |        |         |      |           |            |
| 1        | Compactor                |               |                 |        |         |      |           |            |
| 1        | Dozer                    |               |                 |        |         |      |           |            |
|          | Excavator                |               |                 |        |         |      |           |            |
|          | Haul Truck               |               |                 |        |         |      |           |            |
| 2        | Water Truck              |               |                 |        |         |      |           |            |
| MAJOR E  | <br>Quipment boneyard    |               |                 |        |         |      |           |            |
| No.      | DESCRIPTION              | Broken        | Maintenance     | No.    | DESCRIP | TION | Broken    | Maintenanc |
|          |                          |               |                 |        |         |      |           |            |
|          |                          |               |                 |        |         |      |           |            |
| Working  | Face Size and Loc        | ation:        |                 |        |         |      |           |            |
| <u> </u> | Tace Size and Lock       | anon.         |                 |        |         |      |           |            |
| North en | d of Phase 4, viewable f | rom HWY N. N  | o other working | faces  |         |      |           |            |
|          | ,                        |               |                 |        |         |      |           |            |
|          |                          |               |                 |        |         |      |           |            |
|          |                          |               |                 |        |         |      |           |            |
|          |                          |               |                 |        |         |      |           |            |
|          |                          |               |                 |        |         |      |           |            |