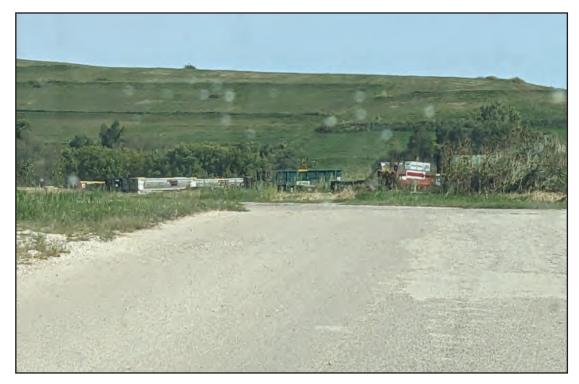

Cap cover soils over plastic cover

Staging area in Southeast corner of Phase 4

Working face between tipping trucks

Tipper active in Northeast corner of Phase 4

Active area in Phase 4. Stockpiled wood waste and auto-fluff