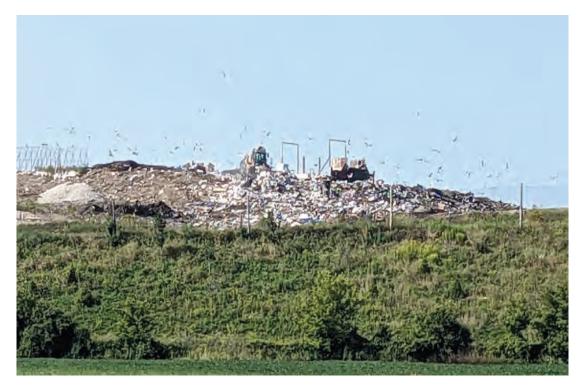

Clay placement over plastic barriers, East slopes of Phase 3

Phase 4 placing waste in Northeast corner

Phase 4 placing waste in Northeast corner

Phase 4 viewed from the Northeast

Screening berm along Highway D

Cap cover soils over plastic cover

Staging area in Southeast corner of Phase 4

Working face between tipping trucks

Tipper active in Northeast corner of Phase 4

Active area in Phase 4. Stockpiled wood waste and auto-fluff