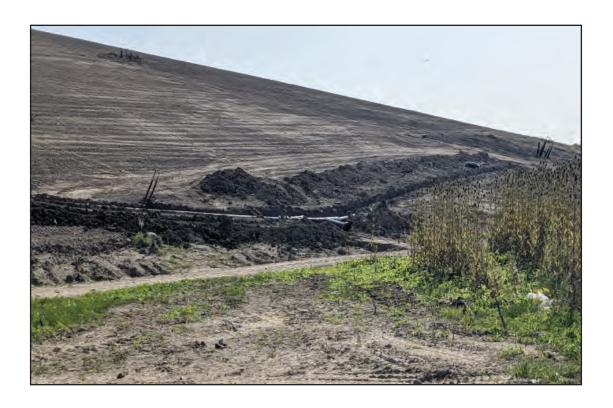

Clay placement over plastic barriers, East slopes of Phase 3

Phase 4 placing waste in Northeast corner

Phase 4 placing waste in Northeast corner

Phase 4 viewed from the Northeast

Screening berm along Highway D