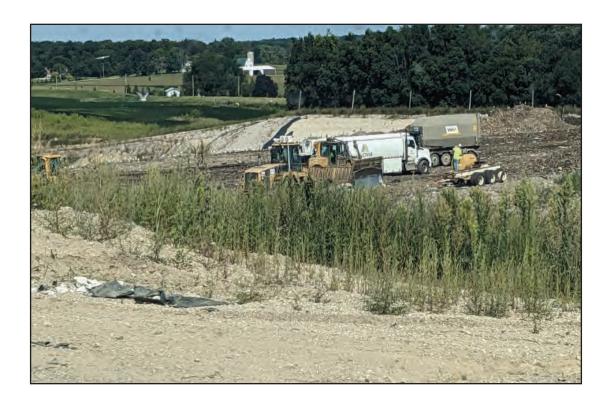

Clay placement over plastic barriers, East slopes of Phase 3

Phase 4 placing waste in Northeast corner

Phase 4 placing waste in Northeast corner

Phase 4 viewed from the Northeast

Screening berm along Highway D

Cap cover soils over plastic cover

Staging area in Southeast corner of Phase 4

Working face between tipping trucks

Tipper active in Northeast corner of Phase 4

Active area in Phase 4. Stockpiled wood waste and auto-fluff