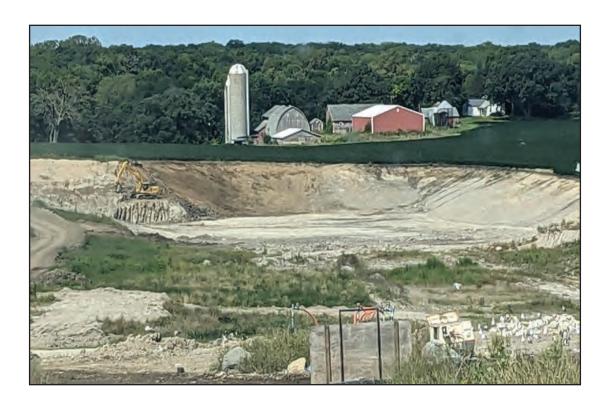

aste in Northeast corner



Phase 4 viewed from the Northeast



Screening berm along Highway D



Gas work in new cap project



Screening berm along Highway D



Previously finished cap construction



New cap construction up against finished cap



Compactor dealing with empty boxes to incorporate into waste mass



Header for gas collection in cap construction



Header for gas collection in cap construction



Header for gas collection in cap construction



First lift of soil over plastic cap placement



First lift of soil over plastic cap placement



Cap cover soils over plastic cover



Staging area in Southeast corner of Phase 4



Working face between tipping trucks



Tipper active in Northeast corner of Phase 4



Active area in Phase 4. Stockpiled wood waste and auto-fluff



Borrow and future cell area to the West of Phase 4

### WMWI Pheasant Run Landfill

#### Action Items Checklist Town of Paris Audit

| Opened:     | 09/0/2020               |                       |                                    |                                          |                                | Updated:                  |       |
|-------------|-------------------------|-----------------------|------------------------------------|------------------------------------------|--------------------------------|---------------------------|-------|
| Item Number | DATE<br>month/date/year | Condition Description | Permit or<br>Contract<br>Reference | Initial<br>Schedule<br>for<br>Completion | Observed<br>Completion<br>Date | Elapsed<br>Time<br>(Days) | Notes |
|             |