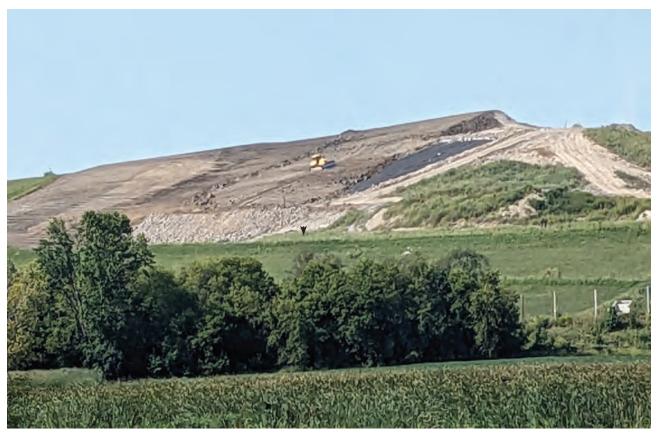

Clay placement over plastic barriers, East slopes of Phase 3

Phase 4 placing waste in Northeast corner

Phase 4 placing waste in Northeast corner

Phase 4 viewed from the Northeast

Screening berm along Highway D